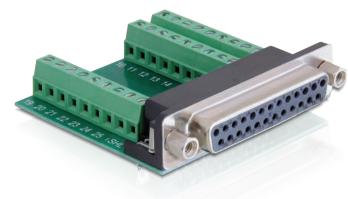

# **Description**

This Sub-D to terminal block adapter is made for special industrial application e.g. for connecting single wires with open cable heads. It also can be used in the hobby area for example for model railroading.

## **Specification**

- Sub-D 25 pin female
- 3 x 9 pin terminal block (25 pins connected)
- Pitch 3.81 mm
- Female port with screw nuts
- Dimension (LxWxH): 54.2 mm x 53.04 mm x 16.05 mm