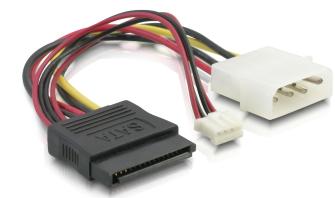

WWW.DELOCK.COM

DATA SHEET

Cable – Backplane SATA 22pin > 7pin + 4pin Power (NSS)

## **Specification**

SATA II specification

• Data transfer rate: SATA up to 3Gbps

• Cable length: Power: approx. 10cm

Data: approx. 50cm

• Connector: - Power 4pin

- SATA data 7pin

- Combo connector 7+15pin