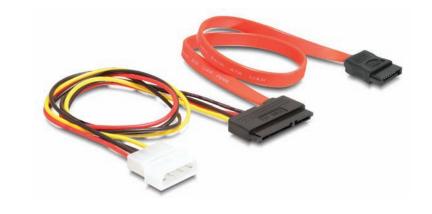

## Description

This SATA cable by Delock enables you to run different SATA drives, e.g. SATA-HDD. The Combo-connector combines data- and power cable to one SATA connector. Just connect the SATA cable to the mainboard and the power cable to a power supply with 4pin female Molex port.

#### **Specification**

- Data transfer rate: SATA up to 3 Gbps
- Cable length: ca. 40 cm (incl. connector)
- Connector: Molex 4 pin power
  - SATA 7 pin data
    - SATA 22 pin data + power