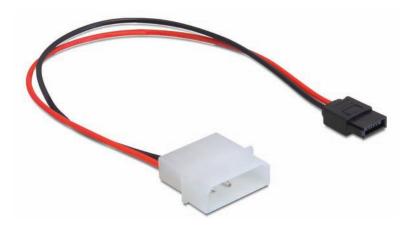

WWW.DELOCK.COM

DATA SHEET

Cable IDE power (Molex) > SATA power 6 pin

# **Description**

This SATA power cable by Delock provides power to your SATA device e.g. Slim SATA DVD drive with 6 pin SATA power interface by connecting it to a power supply with Molex port.

Ref. 82913

## **Specification**

- · Power cable for Slim SATA devices
- Connector: IDE Power (Molex) > SATA Power 6 pin
- IDE (Molex) only 2 pins connected
- Cable length: ca. 24,5 cm (incl. connector)