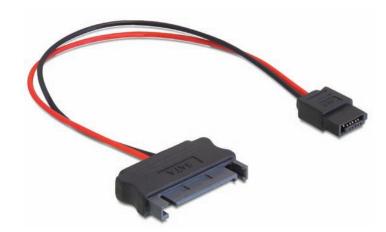

# **Description**

This SATA power cable by Delock provides power to your SATA device e.g. Slim SATA DVD drive with 6 pin SATA power interface by connecting it to a power supply with SATA 15 pin port.

Ref. 82912

## **Specification**

- · Power cable for Slim SATA devices
- Connector: SATA Power 15 pin > SATA Power 6 pin
- Cable length: ca. 24 cm (incl. connector)